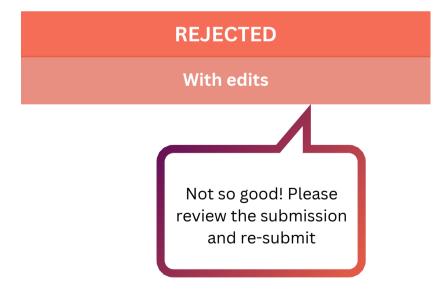

## Basics 5 - EDPS Processing Status Overview

Risk Adjustment Made Easy: The Medicare Advantage Kind

When an Medicare Advantage Encounter Data Record or Chart Review Record (CRR) passes the Encounter Data Front End System to the Encounter Data Processing System (EDPS) for processing, the outcome of the processing is reported on the MAO-002 Report.

The outcome can be as follows:

Source:

**CSSC Operations** 

Please note to review these for both header and lines of the record as applicable.

I will love to know your thoughts and interests as you use this resource. My goal is to make it valuable for you. Therefore, please feel free to email me back with any comments at info@thehealsacademy.com