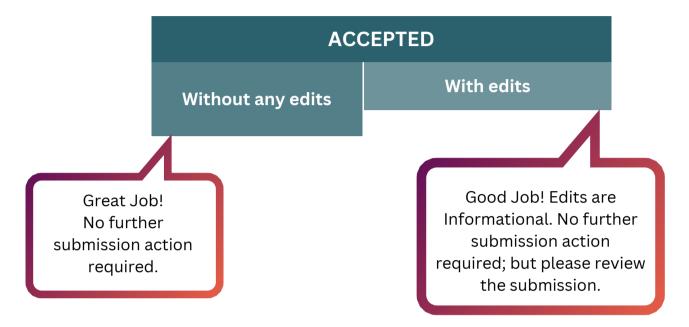

## Basics 5 - EDPS Processing Status Overview

Risk Adjustment Made Easy: The Medicare Advantage Kind

When an Medicare Advantage Encounter Data Record or Chart Review Record (CRR) passes the Encounter Data Front End System to the Encounter Data Processing System (EDPS) for processing, the outcome of the processing is reported on the MAO-002 Report.

The outcome can be as follows:

Source:

**CSSC Operations** 

Please note to review these for both header and lines of the record as applicable.

I will love to know your thoughts and interests as you use this resource. My goal is to make it valuable for you. Therefore, please feel free to email me back with any comments at info@thehealsacademy.com